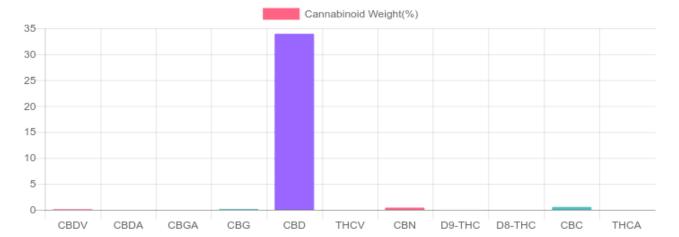

## Sample

0.012% D9-THC

33.930% Total CBD

## **Cannabinoids Test**

| cannabinoids                 |        | weight(%) | mg/g    |
|------------------------------|--------|-----------|---------|
| DELTA-9-TETRAHYDROCANNABINOL | D9-THC | 0.012%    | 0.125   |
| TETRAHYDROCANNABINOLIC ACID  | THCA   | N/D       | N/D     |
| CANNABIDIOL                  | CBD    | 33.930%   | 339.300 |
| CANNABIDIOLIC ACID           | CBDA   | N/D       | N/D     |
| CANNABIDIVARIN               | CBDV   | 0.122%    | 1.218   |
| CANNABICHROMENE              | CBC    | 0.562%    | 5.619   |
| CANNABINOL                   | CBN    | 0.425%    | 4.246   |
| CANNABIGEROL                 | CBG    | 0.146%    | 1.462   |
| CANNABIGEROLIC ACID          | CBGA   | N/D       | N/D     |
| DELTA-8-TETRAHYDROCANNABINOL | D8-THC | N/D       | N/D     |
| TETRAHYDROCANNABIVARIN       | THCV   | N/D       | N/D     |
| TOTAL D9-THC                 |        | 0.012%    | 0.120   |
| TOTAL CBD*                   |        | 33.930%   | 339.300 |
| TOTAL CANNABINOIDS           |        | 35.197%   | 351.970 |