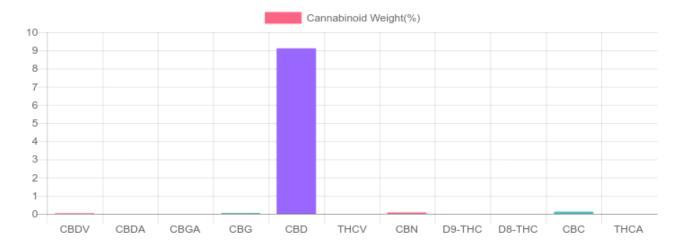

## **Cannabinoids Test**

| cannabinoids                 |        | weight(%) | mg/g   |
|------------------------------|--------|-----------|--------|
| DELTA-9-TETRAHYDROCANNABINOL | D9-THC | 0.005%    | 0.045  |
| TETRAHYDROCANNABINOLIC ACID  | THCA   | N/D       | N/D    |
| CANNABIDIOL                  | CBD    | 9.117%    | 91.170 |
| CANNABIDIOLIC ACID           | CBDA   | N/D       | N/D    |
| CANNABIDIVARIN               | CBDV   | 0.033%    | 0.331  |
| CANNABICHROMENE              | CBC    | 0.124%    | 1.236  |
| CANNABINOL                   | CBN    | 0.072%    | 0.717  |
| CANNABIGEROL                 | CBG    | 0.044%    | 0.440  |
| CANNABIGEROLIC ACID          | CBGA   | N/D       | N/D    |
| DELTA-8-TETRAHYDROCANNABINOL | D8-THC | N/D       | N/D    |
| TETRAHYDROCANNABIVARIN       | THCV   | N/D       | N/D    |
| TOTAL D9-THC                 |        | 0.005%    | 0.050  |
| TOTAL CBD*                   |        | 9.117%    | 91.170 |
| TOTAL CANNABINOIDS           |        | 9.394%    | 93.940 |