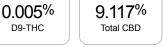

## **Cannabinoids Test**

| cannabinoids                 |        | weight(%) | mg/g   |
|------------------------------|--------|-----------|--------|
| DELTA-9-TETRAHYDROCANNABINOL | D9-THC | 0.005%    | 0.045  |
| TETRAHYDROCANNABINOLIC ACID  | THCA   | N/D       | N/D    |
| CANNABIDIOL                  | CBD    | 9.117%    | 91.170 |
| CANNABIDIOLIC ACID           | CBDA   | N/D       | N/D    |
| CANNABIDIVARIN               | CBDV   | 0.033%    | 0.331  |
| CANNABICHROMENE              | CBC    | 0.124%    | 1.236  |
| CANNABINOL                   | CBN    | 0.072%    | 0.717  |
| CANNABIGEROL                 | CBG    | 0.044%    | 0.440  |
| CANNABIGEROLIC ACID          | CBGA   | N/D       | N/D    |
| DELTA-8-TETRAHYDROCANNABINOL | D8-THC | N/D       | N/D    |
| TETRAHYDROCANNABIVARIN       | THCV   | N/D       | N/D    |
| TOTAL D9-THC                 |        | 0.005%    | 0.050  |
| TOTAL CBD*                   |        | 9.117%    | 91.170 |
| TOTAL CANNABINOIDS           |        | 9.394%    | 93.940 |