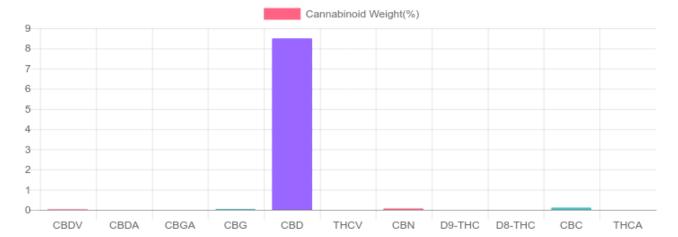

## Sample

0.004% D9-THC

8.499% Total CBD

## **Cannabinoids Test**

| cannabinoids                 |        | weight(%) | mg/g   |
|------------------------------|--------|-----------|--------|
| DELTA-9-TETRAHYDROCANNABINOL | D9-THC | 0.004%    | 0.039  |
| TETRAHYDROCANNABINOLIC ACID  | THCA   | N/D       | N/D    |
| CANNABIDIOL                  | CBD    | 8.499%    | 84.987 |
| CANNABIDIOLIC ACID           | CBDA   | N/D       | N/D    |
| CANNABIDIVARIN               | CBDV   | 0.030%    | 0.303  |
| CANNABICHROMENE              | CBC    | 0.114%    | 1.144  |
| CANNABINOL                   | CBN    | 0.068%    | 0.675  |
| CANNABIGEROL                 | CBG    | 0.042%    | 0.419  |
| CANNABIGEROLIC ACID          | CBGA   | N/D       | N/D    |
| DELTA-8-TETRAHYDROCANNABINOL | D8-THC | N/D       | N/D    |
| TETRAHYDROCANNABIVARIN       | THCV   | N/D       | N/D    |
| TOTAL D9-THC                 |        | 0.004%    | 0.040  |
| TOTAL CBD*                   |        | 8.499%    | 84.987 |
| TOTAL CANNABINOIDS           |        | 8.757%    | 87.570 |

\*Total CBD = CBD + CBDA x 0.877

4001 SW 47th Avenue Suite 207 Davie, FL 33314 1-833-TEST-CBD info@greenscientificlabs.com

Green Scientific Labs uses its best efforts to deliver high quality results and to verify that the data contained therein are based on sound scientific judgment and levels listed are guidelines only and all data was reported based on standard laboratory procedures and deviations. However Green Scientific Labs makes no warranties or claims to that effect and further shall not be liable for any damage or misrepresentation that may result from the use or misuse of the data contained herein in any way. Further, Green Scientific Labs makes no claims regarding representations of the analyzed sample to the larger batch from which it was taken. Data and information in this report are intended solely for the individual(s) for whom samples were submitted and as part of our strict confidentiality policy, Green Scientific Labs can only discuss results with the original client of record.