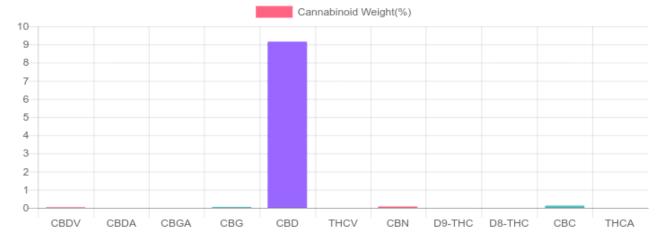

## **Cannabinoids Test**

| cannabinoids                 |        | weight(%) | mg/g   |
|------------------------------|--------|-----------|--------|
| DELTA-9-TETRAHYDROCANNABINOL | D9-THC | 0.006%    | 0.059  |
| TETRAHYDROCANNABINOLIC ACID  | THCA   | N/D       | N/D    |
| CANNABIDIOL                  | CBD    | 9.151%    | 91.505 |
| CANNABIDIOLIC ACID           | CBDA   | N/D       | N/D    |
| CANNABIDIVARIN               | CBDV   | 0.033%    | 0.327  |
| CANNABICHROMENE              | CBC    | 0.123%    | 1.225  |
| CANNABINOL                   | CBN    | 0.073%    | 0.730  |
| CANNABIGEROL                 | CBG    | 0.045%    | 0.453  |
| CANNABIGEROLIC ACID          | CBGA   | N/D       | N/D    |
| DELTA-8-TETRAHYDROCANNABINOL | D8-THC | N/D       | N/D    |
| TETRAHYDROCANNABIVARIN       | THCV   | N/D       | N/D    |
| TOTAL D9-THC                 |        | 0.006%    | 0.060  |
| TOTAL CBD*                   |        | 9.151%    | 91.505 |
| TOTAL CANNABINOIDS           |        | 9.430%    | 94.300 |