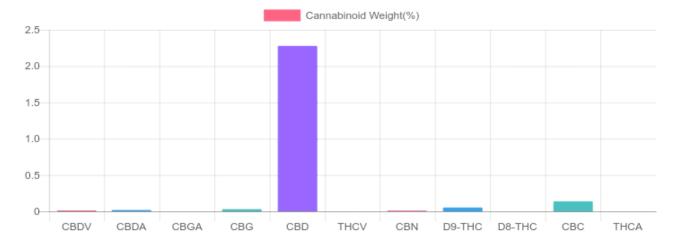

## Sample

0.053% D9-THC

2.293% Total CBD

## **Cannabinoids Test**

| cannabinoids                 |        | weight(%) | mg/g   |
|------------------------------|--------|-----------|--------|
| DELTA-9-TETRAHYDROCANNABINOL | D9-THC | 0.053%    | 0.525  |
| TETRAHYDROCANNABINOLIC ACID  | THCA   | N/D       | N/D    |
| CANNABIDIOL                  | CBD    | 2.278%    | 22.778 |
| CANNABIDIOLIC ACID           | CBDA   | 0.018%    | 0.176  |
| CANNABIDIVARIN               | CBDV   | 0.012%    | 0.117  |
| CANNABICHROMENE              | CBC    | 0.138%    | 1.381  |
| CANNABINOL                   | CBN    | 0.010%    | 0.099  |
| CANNABIGEROL                 | CBG    | 0.030%    | 0.299  |
| CANNABIGEROLIC ACID          | CBGA   | N/D       | N/D    |
| DELTA-8-TETRAHYDROCANNABINOL | D8-THC | N/D       | N/D    |
| TETRAHYDROCANNABIVARIN       | THCV   | N/D       | N/D    |

TOTAL CBD = CBD + CBDA X 0.877

TOTAL CBD 2.293% TOTAL CANNABINOIDS 2.537%

4001 SW 47th Avenue Suite 207 Davie, FL 33314 1-833-TEST-CBD info@greenscientificlabs.com

Green Scientific Labs uses its best efforts to deliver high quality results and to verify that the data contained therein are based on sound scientific judgment and levels listed are guidelines only and all data was reported based on standard laboratory procedures and deviations. However Green Scientific Labs makes no warranties or claims to that effect and further shall not be liable for any damage or misrepresentation that may result from the use or misuse of the data contained herein in any way. Further, Green Scientific Labs makes no claims regarding representations of the analyzed sample to the larger batch from which it was taken. Data and information in this report are intended solely for the individual(s) for whom samples were submitted and as part of our strict confidentiality policy, Green Scientific Labs can only discuss results with the original client of record.