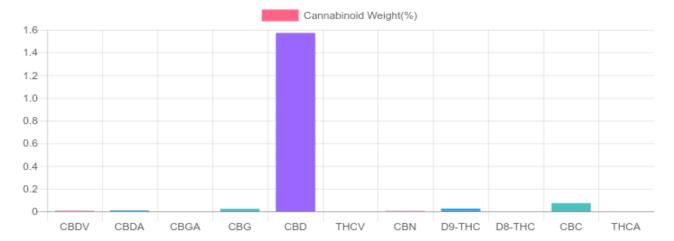

## Sample

0.025% D9-THC

1.579% Total CBD

## **Cannabinoids Test**

| cannabinoids                 |        | weight(%) | mg/g   |
|------------------------------|--------|-----------|--------|
| DELTA-9-TETRAHYDROCANNABINOL | D9-THC | 0.025%    | 0.247  |
| TETRAHYDROCANNABINOLIC ACID  | THCA   | N/D       | N/D    |
| CANNABIDIOL                  | CBD    | 1.572%    | 15.721 |
| CANNABIDIOLIC ACID           | CBDA   | 0.008%    | 0.078  |
| CANNABIDIVARIN               | CBDV   | 0.005%    | 0.053  |
| CANNABICHROMENE              | CBC    | 0.073%    | 0.734  |
| CANNABINOL                   | CBN    | 0.003%    | 0.033  |
| CANNABIGEROL                 | CBG    | 0.022%    | 0.219  |
| CANNABIGEROLIC ACID          | CBGA   | N/D       | N/D    |
| DELTA-8-TETRAHYDROCANNABINOL | D8-THC | N/D       | N/D    |
| TETRAHYDROCANNABIVARIN       | THCV   | N/D       | N/D    |

TOTAL CBD = CBD + CBDA X 0.877

TOTAL CBD 1.579% TOTAL CANNABINOIDS 1.708%

4001 SW 47th Avenue Suite 207 Davie, FL 33314 1-833-TEST-CBD info@greenscientificlabs.com

Green Scientific Labs uses its best efforts to deliver high quality results and to verify that the data contained therein are based on sound scientific judgment and levels listed are guidelines only and all data was reported based on standard laboratory procedures and deviations. However Green Scientific Labs makes no warranties or claims to that effect and further shall not be liable for any damage or misrepresentation that may result from the use or misuse of the data contained herein in any way. Further, Green Scientific Labs makes no claims regarding representations of the analyzed sample to the larger batch from which it was taken. Data and information in this report are intended solely for the individual(s) for whom samples were submitted and as part of our strict confidentiality policy, Green Scientific Labs can only discuss results with the original client of record.