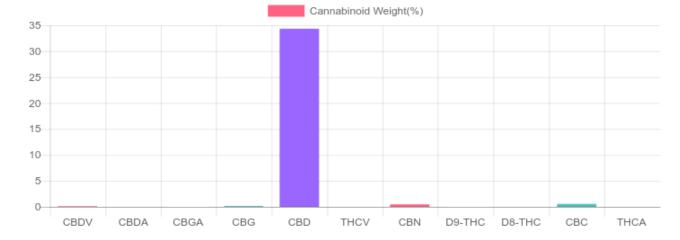

## **Cannabinoids Test**

| cannabinoids                 |        | weight(%) | mg/g    |  |
|------------------------------|--------|-----------|---------|--|
| DELTA-9-TETRAHYDROCANNABINOL | D9-THC | 0.010%    | 0.099   |  |
| TETRAHYDROCANNABINOLIC ACID  | THCA   | N/D       | N/D     |  |
| CANNABIDIOL                  | CBD    | 34.340%   | 343.400 |  |
| CANNABIDIOLIC ACID           | CBDA   | N/D       | N/D     |  |
| CANNABIDIVARIN               | CBDV   | 0.124%    | 1.243   |  |
| CANNABICHROMENE              | CBC    | 0.570%    | 5.699   |  |
| CANNABINOL                   | CBN    | 0.468%    | 4.680   |  |
| CANNABIGEROL                 | CBG    | 0.152%    | 1.515   |  |
| CANNABIGEROLIC ACID          | CBGA   | 0.014%    | 0.142   |  |
| DELTA-8-TETRAHYDROCANNABINOL | D8-THC | N/D       | N/D     |  |
| TETRAHYDROCANNABIVARIN       | THCV   | N/D       | N/D     |  |
| TOTAL D9-THC                 |        | 0.010%    | 0.100   |  |
| TOTAL CBD*                   |        | 34.340%   | 343.400 |  |
| TOTAL CANNABINOIDS           |        | 35.678%   | 356.780 |  |