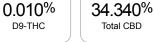

## **Cannabinoids Test**

| cannabinoids                 |        | weight(%) | mg/g    |  |
|------------------------------|--------|-----------|---------|--|
| DELTA-9-TETRAHYDROCANNABINOL | D9-THC | 0.010%    | 0.099   |  |
| TETRAHYDROCANNABINOLIC ACID  | THCA   | N/D       | N/D     |  |
| CANNABIDIOL                  | CBD    | 34.340%   | 343.400 |  |
| CANNABIDIOLIC ACID           | CBDA   | N/D       | N/D     |  |
| CANNABIDIVARIN               | CBDV   | 0.124%    | 1.243   |  |
| CANNABICHROMENE              | CBC    | 0.570%    | 5.699   |  |
| CANNABINOL                   | CBN    | 0.468%    | 4.680   |  |
| CANNABIGEROL                 | CBG    | 0.152%    | 1.515   |  |
| CANNABIGEROLIC ACID          | CBGA   | 0.014%    | 0.142   |  |
| DELTA-8-TETRAHYDROCANNABINOL | D8-THC | N/D       | N/D     |  |
| TETRAHYDROCANNABIVARIN       | THCV   | N/D       | N/D     |  |
| TOTAL D9-THC                 |        | 0.010%    | 0.100   |  |
| TOTAL CBD*                   |        | 34.340%   | 343.400 |  |
| TOTAL CANNABINOIDS           |        | 35.678%   | 356.780 |  |