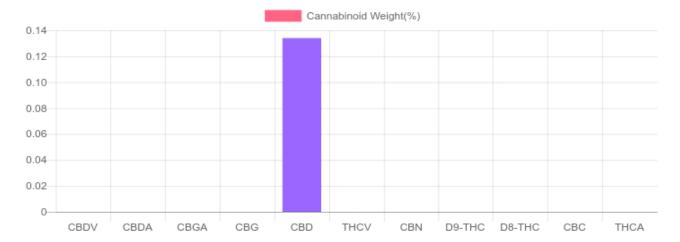

## Sample

0.000% D9-THC

0.134% Total CBD

## **Cannabinoids Test**

| cannabinoids                 |        | weight(%) | mg/g  |
|------------------------------|--------|-----------|-------|
| DELTA-9-TETRAHYDROCANNABINOL | D9-THC | N/D       | N/D   |
| TETRAHYDROCANNABINOLIC ACID  | THCA   | N/D       | N/D   |
| CANNABIDIOL                  | CBD    | 0.134%    | 1.339 |
| CANNABIDIOLIC ACID           | CBDA   | N/D       | N/D   |
| CANNABIDIVARIN               | CBDV   | N/D       | N/D   |
| CANNABICHROMENE              | CBC    | N/D       | N/D   |
| CANNABINOL                   | CBN    | N/D       | N/D   |
| CANNABIGEROL                 | CBG    | N/D       | N/D   |
| CANNABIGEROLIC ACID          | CBGA   | N/D       | N/D   |
| DELTA-8-TETRAHYDROCANNABINOL | D8-THC | N/D       | N/D   |
| TETRAHYDROCANNABIVARIN       | THCV   | N/D       | N/D   |
| TOTAL D9-THC                 |        | N/D       | N/D   |
| TOTAL CBD*                   |        | 0.134%    | 1.339 |
| TOTAL CANNABINOIDS           |        | 0.134%    | 1.340 |

<sup>\*</sup>Total CBD = CBD + CBDA x 0.877