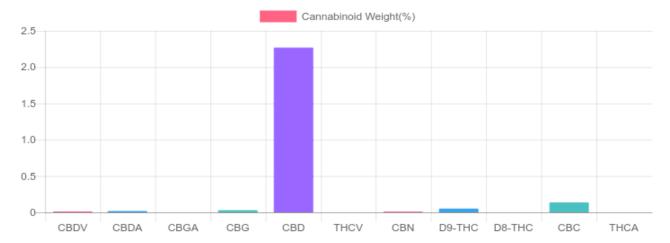

## Sample

0.052% D9-THC 2.285% Total CBD

## **Cannabinoids Test**

| cannabinoids                 |        | weight(%) | mg/g   |
|------------------------------|--------|-----------|--------|
| DELTA-9-TETRAHYDROCANNABINOL | D9-THC | 0.052%    | 0.518  |
| TETRAHYDROCANNABINOLIC ACID  | THCA   | N/D       | N/D    |
| CANNABIDIOL                  | CBD    | 2.269%    | 22.688 |
| CANNABIDIOLIC ACID           | CBDA   | 0.018%    | 0.179  |
| CANNABIDIVARIN               | CBDV   | 0.012%    | 0.117  |
| CANNABICHROMENE              | CBC    | 0.137%    | 1.368  |
| CANNABINOL                   | CBN    | 0.010%    | 0.100  |
| CANNABIGEROL                 | CBG    | 0.030%    | 0.305  |
| CANNABIGEROLIC ACID          | CBGA   | N/D       | N/D    |
| DELTA-8-TETRAHYDROCANNABINOL | D8-THC | N/D       | N/D    |
| TETRAHYDROCANNABIVARIN       | THCV   | N/D       | N/D    |

TOTAL CBD = CBD + CBDA X 0.877 TOTAL CBD

TOTAL CBD 2.285% TOTAL CANNABINOIDS 2.527%

4001 SW 47th Avenue Suite 207 Davie, FL 33314 1-833-TEST-CBD info@greenscientificlabs.com

Green Scientific Labs uses its best efforts to deliver high quality results and to verify that the data contained therein are based on sound scientific judgment and levels listed are guidelines only and all data was reported based on standard laboratory procedures and deviations. However Green Scientific Labs makes no warranties or claims to that effect and further shall not be liable for any damage or misrepresentation that may result from the use or misuse of the data contained herein in any way. Further, Green Scientific Labs makes no claims regarding representations of the analyzed sample to the larger batch from which it was taken. Data and information in this report are intended solely for the individual(s) for whom samples were submitted and as part of our strict confidentiality policy, Green Scientific Labs can only discuss results with the original client of record.