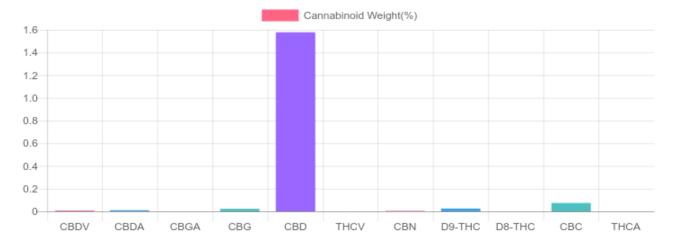

## Sample

0.025% D9-THC

1.587% Total CBD

## **Cannabinoids Test**

| cannabinoids                 |        | weight(%) | mg/g   |
|------------------------------|--------|-----------|--------|
| DELTA-9-TETRAHYDROCANNABINOL | D9-THC | 0.025%    | 0.252  |
| TETRAHYDROCANNABINOLIC ACID  | THCA   | N/D       | N/D    |
| CANNABIDIOL                  | CBD    | 1.578%    | 15.784 |
| CANNABIDIOLIC ACID           | CBDA   | 0.010%    | 0.102  |
| CANNABIDIVARIN               | CBDV   | 0.006%    | 0.058  |
| CANNABICHROMENE              | CBC    | 0.074%    | 0.738  |
| CANNABINOL                   | CBN    | 0.004%    | 0.035  |
| CANNABIGEROL                 | CBG    | 0.022%    | 0.220  |
| CANNABIGEROLIC ACID          | CBGA   | N/D       | N/D    |
| DELTA-8-TETRAHYDROCANNABINOL | D8-THC | N/D       | N/D    |
| TETRAHYDROCANNABIVARIN       | THCV   | N/D       | N/D    |

TOTAL CBD = CBD + CBDA X 0.877

TOTAL CBD 1.587% TOTAL CANNABINOIDS 1.719%

4001 SW 47th Avenue Suite 207 Davie, FL 33314 1-833-TEST-CBD info@greenscientificlabs.com

Green Scientific Labs uses its best efforts to deliver high quality results and to verify that the data contained therein are based on sound scientific judgment and levels listed are guidelines only and all data was reported based on standard laboratory procedures and deviations. However Green Scientific Labs makes no warranties or claims to that effect and further shall not be liable for any damage or misrepresentation that may result from the use or misuse of the data contained herein in any way. Further, Green Scientific Labs makes no claims regarding representations of the analyzed sample to the larger batch from which it was taken. Data and information in this report are intended solely for the individual(s) for whom samples were submitted and as part of our strict confidentiality policy, Green Scientific Labs can only discuss results with the original client of record.