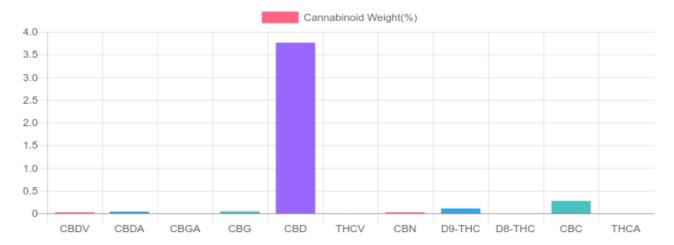

## Sample

0.107% D9-THC

3.791% Total CBD

## **Cannabinoids Test**

| cannabinoids                 |        | weight(%) | mg/g   |
|------------------------------|--------|-----------|--------|
| DELTA-9-TETRAHYDROCANNABINOL | D9-THC | 0.107%    | 1.065  |
| TETRAHYDROCANNABINOLIC ACID  | THCA   | N/D       | N/D    |
| CANNABIDIOL                  | CBD    | 3.758%    | 37.579 |
| CANNABIDIOLIC ACID           | CBDA   | 0.038%    | 0.378  |
| CANNABIDIVARIN               | CBDV   | 0.024%    | 0.238  |
| CANNABICHROMENE              | CBC    | 0.272%    | 2.718  |
| CANNABINOL                   | CBN    | 0.024%    | 0.238  |
| CANNABIGEROL                 | CBG    | 0.046%    | 0.461  |
| CANNABIGEROLIC ACID          | CBGA   | N/D       | N/D    |
| DELTA-8-TETRAHYDROCANNABINOL | D8-THC | N/D       | N/D    |
| TETRAHYDROCANNABIVARIN       | THCV   | N/D       | N/D    |

TOTAL CBD = CBD + CBDA X 0.877 TOTAL CBD 3.791% TOTAL CANNABINOIDS 4.268%

4001 SW 47th Avenue Suite 207 Davie, FL 33314 1-833-TEST-CBD info@greenscientificlabs.com

Green Scientific Labs uses its best efforts to deliver high quality results and to verify that the data contained therein are based on sound scientific judgment and levels listed are guidelines only and all data was reported based on standard laboratory procedures and deviations. However Green Scientific Labs makes no warranties or claims to that effect and further shall not be liable for any damage or misrepresentation that may result from the use or misuse of the data contained herein in any way. Further, Green Scientific Labs makes no claims regarding representations of the analyzed sample to the larger batch from which it was taken. Data and information in this report are intended solely for the individual(s) for whom samples were submitted and as part of our strict confidentiality policy, Green Scientific Labs can only discuss results with the original client of record.